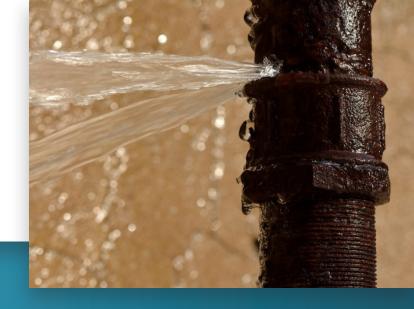

Non weather related water damage is the second most common type of insurance claim for homeowners — so common, in fact, that major insurance providers recommend installing water leak detection equipment in your home. Installing a smart home water leak detection system is the most reliable way to get peace of mind that your home and valuable possessions will be protected from water events.